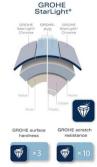

GROHE QuickFix: Easy, fast and hassle-free installation with covered screws

GROHE StarLight chrome finish: super resistant against scratches and soiling

In developing GROHE StarLight, we've brought our surface finishing technology to perfection, and we pride ourselves in achieving a scratch resistance ten times higher than that of ordinary chrome. On top of that, the surface is super easy to clean: a quick wipe with a dry cloth is all it takes to keep your tap looking shiny and new, even after years of use.