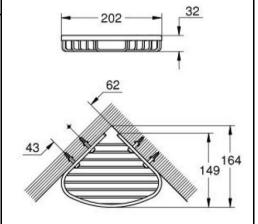

## SANITARY WARE SPECIFICATION SHEET

Grohe (Germany) "Essentials" chrome plated **Item Descriptions** corner shelf Model 40664001 Material Brass Chrome Plated **GROHE** Limited Manufacturer **Brand Origin** Germany Source Acme Sanitary Ware Co. Ltd Mr. Eric Wong/ Mr. Don Yuen Contact Tel/Fax (852) 2388-7171 / (852) 2710-8012 E-mail acme@acmesanitary.com.hk Website www.acmesanitary.com.hk