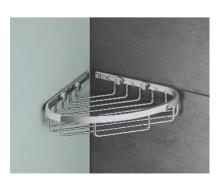

## SANITARY WARE SPECIFICATION SHEET

Grohe (Germany) "Essentials" chrome plated **Item Descriptions** corner shelf Model 40664001 Material Brass Chrome Plated **GROHE** Limited Manufacturer **Brand Origin** Germany Source Acme Sanitary Ware Co. Ltd Mr. Eric Wong/ Mr. Don Yuen Contact Tel/Fax (852) 2388-7171 / (852) 2710-8012 E-mail acme@acmesanitary.com.hk Website www.acmesanitary.com.hk