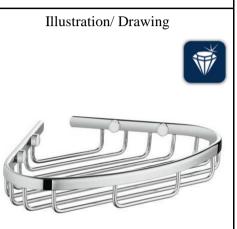

## SANITARY WARE SPECIFICATION SHEET

Grohe (Germany) "Essentials" chrome plated **Item Descriptions** corner shelf Model 40664001 Material Brass Chrome Plated **GROHE** Limited Manufacturer **Brand Origin** Germany Source Acme Sanitary Ware Co. Ltd Mr. Eric Wong/ Mr. Don Yuen Contact Tel/Fax (852) 2388-7171 / (852) 2710-8012 E-mail acme@acmesanitary.com.hk Website www.acmesanitary.com.hk